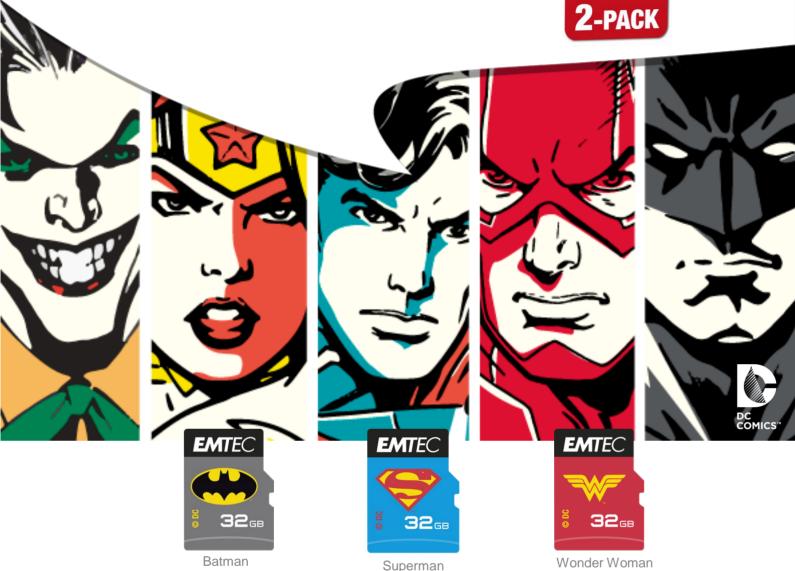

## **Everything about them is iconic!**

DC's universe inspired microSD Class 10 Gold+ bringing together some of the greatest super hero adventures of the modern age: Batman, Wonder Woman and Superman.

- Exclusive EMTEC design
- MSD Class 10 Gold+
- Ideal to increase the storage capacity of smartphones and tablets.
- 8 to 32GB storage capacity
- Available in 2-packs only