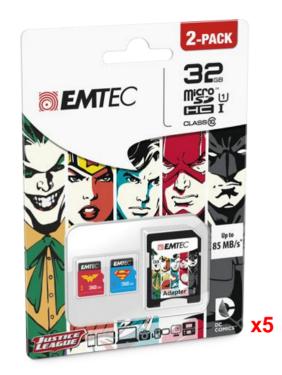

## **Everything about them is iconic!**

DC's universe inspired microSD Class 10 Gold+ bringing together some of the greatest super hero adventures of the modern age: Batman, Wonder Woman and Superman.

- Exclusive EMTEC design
- MSD Class 10 Gold+
- Ideal to increase the storage capacity of smartphones and tablets.
- 8 to 32GB storage capacity
- Available in 2-packs only

Adapter included