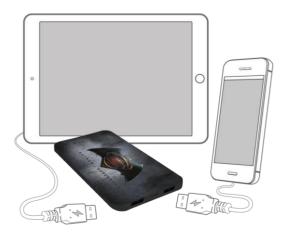

Universal portable power bank

## BATMAN v SUPERMAN<sup>™</sup>



- The titans of DC Comics finally meet on the big screen, but also inside EMTEC's DC novelties collection!
- Super powerful portable power bank to keep charging your mobile device even after you are no longer near a plug point
- 5000 mAh battery capacity to completely refill your smartphone two times and your tablet one time
- Slim design to keep use of the smartphone while charging
- Designed with 5 layers of protection





UNIVERSAL portable power bank, compatible with all USB devices!



## **Technical specifications**

| Battery capacity | 5000 mAh                                                                                |  |  |  |
|------------------|-----------------------------------------------------------------------------------------|--|--|--|
| Battery type     | Li-Polymer                                                                              |  |  |  |
| Safety features  | Charging control, charging protection, Short-circuit protection, Overheating protection |  |  |  |
| Output           | 5V / 2.1A                                                                               |  |  |  |
| Input            | 5V / 2.1A