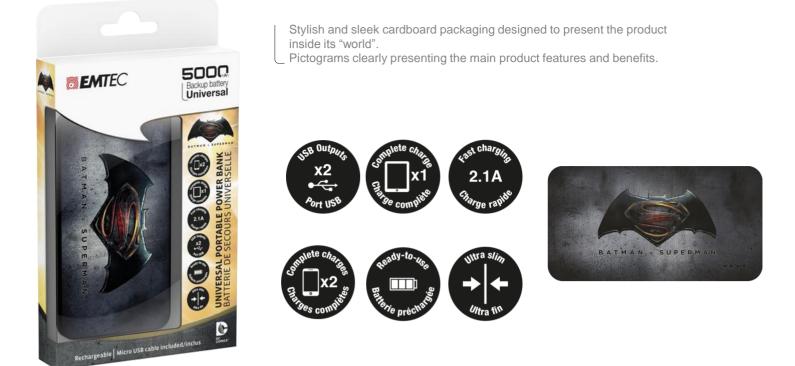

Universal portable power bank

## BATMAN v SUPERMAN<sup>™</sup>

- The titans of DC Comics finally meet on the big screen, but also inside EMTEC's DC novelties collection!
- Super powerful portable power bank to keep charging your mobile device even after you are no longer near a plug point
- 5000 mAh battery capacity to completely refill your smartphone two times and your tablet one time
- Slim design to keep use of the smartphone while charging
- Designed with 5 layers of protection