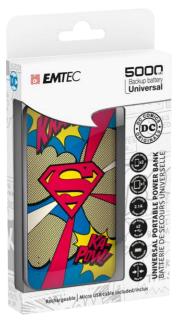

#### Universal portable power bank

# Super power your mobile device experience!

- Universal portable power banks to keep your smartphone, tablet, or other USB powered device going all day
- DC's most popular characters' unique prints
- 5000 mAh power bank to completely refill your smartphone two times and your tablet one time
- Slim design to keep use of the smartphone while charging
- Designed with 5 layers of protection

Compatible with all USB devices!

Wonder Woman

Superman

Batman

**x2** 

Stylish and sleek cardboard packaging especially designed to present the product inside its "world".

Pictograms clearly presenting the main product features and benefits.

## Technical specifications

| Battery capacity                                       | 000 mAh                                                                                |  |  |  |
|--------------------------------------------------------|----------------------------------------------------------------------------------------|--|--|--|
| Battery type                                           | Li-Polymer                                                                             |  |  |  |
| Safety features                                        | harging control, charging protection, Short-circuit protection, Overheating protection |  |  |  |
| Output                                                 | 5V / 2.1A                                                                              |  |  |  |
| Input                                                  | 5V / 2.1A                                                                              |  |  |  |
| Lifecycle                                              | Over 300 cycles (full charge)                                                          |  |  |  |
| Dimensions                                             | 128 x 68 x 9 mm                                                                        |  |  |  |
| Contents Portable power bank, micro-USB charging cable |                                                                                        |  |  |  |