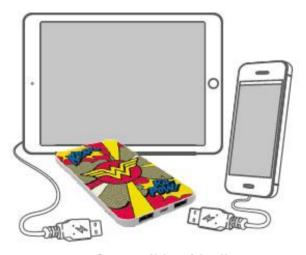

# Super power your mobile device experience!

- Universal portable power banks to keep your smartphone, tablet, or other USB powered device going all day
- DC's most popular characters' unique prints
- 5000 mAh power bank to completely refill your smartphone two times and your tablet one time
- Slim design to keep use of the smartphone while charging
- Designed with 5 layers of protection

Compatible with all USB devices!

Wonder Woman

Superman

Batman

**x2** 

Stylish and sleek cardboard packaging especially designed to present the product inside its "world".

Pictograms clearly presenting the main product features and benefits.