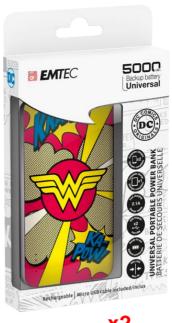

#### Universal portable power bank

# Super power your mobile device experience!

- Universal portable power banks to keep your smartphone, tablet, or other USB powered device going all day
- DC's most popular characters' unique prints
- 5000 mAh power bank to completely refill your smartphone two times and your tablet one time
- Slim design to keep use of the smartphone while charging
- Designed with 5 layers of protection

Compatible with all USB devices!

Wonder Woman

Superman

Batman

**x2** 

Stylish and sleek cardboard packaging especially designed to present the product inside its "world".

Pictograms clearly presenting the main product features and benefits.

## Technical specifications

| Battery capacity                                       | 000 mAh                                                                                |  |  |  |
|--------------------------------------------------------|----------------------------------------------------------------------------------------|--|--|--|
| Battery type                                           | Li-Polymer                                                                             |  |  |  |
| Safety features                                        | harging control, charging protection, Short-circuit protection, Overheating protection |  |  |  |
| Output                                                 | 5V / 2.1A                                                                              |  |  |  |
| Input                                                  | 5V / 2.1A                                                                              |  |  |  |
| Lifecycle                                              | Over 300 cycles (full charge)                                                          |  |  |  |
| Dimensions                                             | 128 x 68 x 9 mm                                                                        |  |  |  |
| Contents Portable power bank, micro-USB charging cable |                                                                                        |  |  |  |