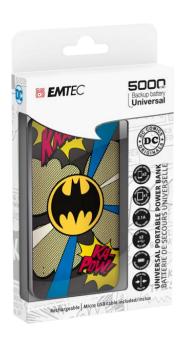

#### Universal portable power bank

# Super power your mobile device experience!

- Universal portable power banks to keep your smartphone, tablet, or other USB powered device going all day
- DC's most popular characters' unique prints
- 5000 mAh power bank to completely refill your smartphone two times and your tablet one time
- Slim design to keep use of the smartphone while charging
- Designed with 5 layers of protection

Compatible with all USB devices!

Wonder Woman

Superman

Batman

**x2** 

Stylish and sleek cardboard packaging especially designed to present the product inside its "world".

Pictograms clearly presenting the main product features and benefits.