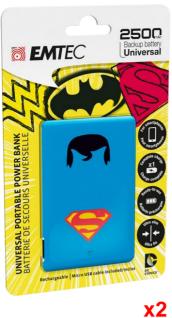

Wonder Woman

Superman

Batman

**x2** 

Stylish and sleek cardboard packaging especially designed to present the product inside its "world".

Pictograms clearly presenting the main product features and benefits.