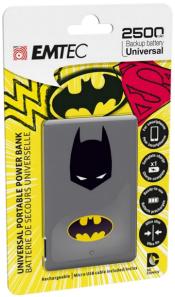

# Super power your mobile device experience!

- Universal portable power banks to keep your smartphone, tablet, or other USB powered device going all day
- DC's most popular characters' unique prints
- 2500 mAh battery capacity to completely refill your smartphone one time\*
- Slim design to keep use of the smartphone while charging
- Designed with 5 layers of protection

Wonder Woman

Superman

Batman

**x2** 

Stylish and sleek cardboard packaging especially designed to present the product inside its "world".

Pictograms clearly presenting the main product features and benefits.