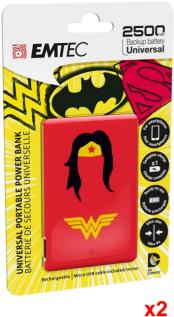

# Super power your mobile device experience!

- Universal portable power banks to keep your smartphone, tablet, or other USB powered device going all day
- DC's most popular characters' unique prints
- 2500 mAh battery capacity to completely refill your smartphone one time\*
- Slim design to keep use of the smartphone while charging
- Designed with 5 layers of protection

Wonder Woman

Superman

Batman

**x2** 

Stylish and sleek cardboard packaging especially designed to present the product inside its "world".

Pictograms clearly presenting the main product features and benefits.