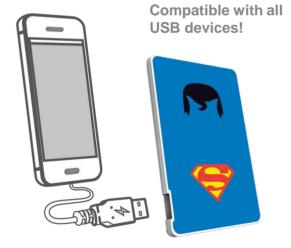

# Super power your mobile device experience!

- Universal portable power banks to keep your smartphone, tablet, or other USB powered device going all day
- DC's most popular characters' unique prints
- 2500 mAh battery capacity to completely refill your smartphone one time\*
- Slim design to keep use of the smartphone while charging
- Designed with 5 layers of protection

Wonder Woman

Superman

Batman

**x2** 

Stylish and sleek cardboard packaging especially designed to present the product inside its "world".

Pictograms clearly presenting the main product features and benefits.