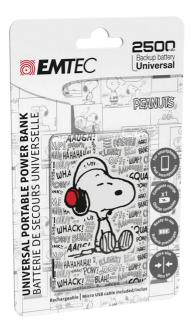

### The best friend your battery can have!

- One of the most popular characters in the cartoon world poses for Emtec power bank range!
- 2500 mAh power bank to completely refill your smartphone one time.\*
- Slim design to keep use of the smartphone while charging.
- Designed with 5 layers of protection.

Peanuts #2

Cardboard packaging with 360° product view.

Stylish and sleek packaging design putting the product inside its "world".

Pictograms clearly presenting the main product features and benefits.

### Technical specifications

| Battery capacity | 2500 mAh<br>*Up to 1 complete charge for smartphones                                    |  |  |
|------------------|-----------------------------------------------------------------------------------------|--|--|
| Battery type     | Li-Polymer                                                                              |  |  |
| Safety features  | Charging control, charging protection, Short-circuit protection, Overheating protection |  |  |
| Output           | 5V / 1A                                                                                 |  |  |
| Input            | 5V / 1A                                                                                 |  |  |
| Lifecycle        | 300 cycles (full charge)                                                                |  |  |
| Dimensions       | 96 x 62 x 6,5 mm                                                                        |  |  |
| Contents         | Power Essentials, micro-USB charging cable                                              |  |  |