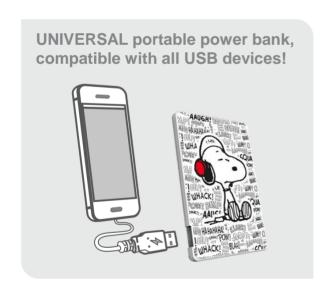

#### Universal portable power bank

### The best friend your battery can have!

- One of the most popular characters in the cartoon world poses for Emtec power bank range!
- 2500 mAh power bank to completely refill your smartphone one time.\*
- Slim design to keep use of the smartphone while charging.
- Designed with 5 layers of protection.